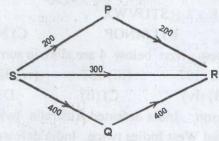

m.

D) 15 Km., 12 Km.

- 50. A clock is placed in such a way that the 9 hour mark in clock is pointing towards North, if the hour hand of the clock points exactly towards west then which direction does the minute hand points?
  - A) East
- B) North
- C) South
- D) West

Directions: Answer Q.Nos. 51 & 52 on the basis of following information. The diagram indicates the network of one way pipes through which 3 water tanks P, Q and R having capacity of 800, 1000 and 1200 litres respectively, are connected to a source S. The number on arrow lines shows the direction and water flowing per hour. Water flows in the pipes till R is filled completely. Water flows out of a tank P or Q only after it is completely filled. Also flow of water from the source starts when P, Q and R are completely empty.



- 51. Which of the following statements is true?
  - A) R gets filled at the same time when P is full
  - B) P gets filled completely 15 min. after R is full
  - C) P never gets completely filled
  - D) none of the above
- 52. If the direct pipe to R from S is closed and 300 ltrs. of water flows per hour from S to P as well as from P to R, what will be the quantity of water in tank P, when Q is completely filled?

A) 600 ltrs.

- B) 675 ltrs.
- C) 700 ltrs.
- D) 750 ltrs.

Directions: On the basis of codes given below, answer Q. Nos. 53 & 54.

 Word
 PRETEND
 COMMON
 HOUSE
 SUPPORT
 DRUM

 Code
 4396408
 615715
 4\*2@1
 3\*21839
 5\*08

- 53. What is the code for PROTECT?
  - A) 3895479
- B) 3846978
- C) 3819479
- D) 3814978

- 54. What does 71531\*60 stand for?
  - A) EMPROR
- B) COMPOU