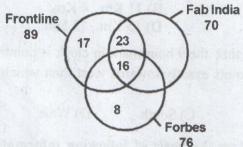

. of water flows per hour from S to P as well as from P to R, what will be the quantity of water in tank P, when Q is completely filled?

A) 600 ltrs.

- B) 675 ltrs.
- C) 700 ltrs.
- D) 750 ltrs.

Directions: On the basis of codes given below, answer Q. Nos. 53 & 54.

 Word
 PRETEND
 COMMON
 HOUSE
 SUPPORT
 DRUM

 Code
 4396408
 615715
 4\*2@1
 3\*21839
 5\*08

- 53. What is the code for PROTECT?
  - A) 3895479
- B) 3846978
- C) 3819479
- D) 3814978

- 54. What does 71531\*60 stand for?
  - A) EMPROR
- B) COMPOUND
- C) COMPETED
- D) COMPELED

Directions: Study the following information and answer Q Nos. 55 & 56. A survey was conducted among 200 people to find readership of 3 different magazines --- Forbes, Frontline and Fab India or No Magazine. The following diagram shows the findings:



|     | Forbes 76                                                                                                                                                                                                                                                                                                                                 |
|-----|-------------------------------------------------------------------------------------------------------------------------------------------------------------------------------------------------------------------------------------------------------------------------------------------------------------------------------------------|
| 55. | How many people read only one magazine?  A) 45  B) 33  C) 37  D) none of these